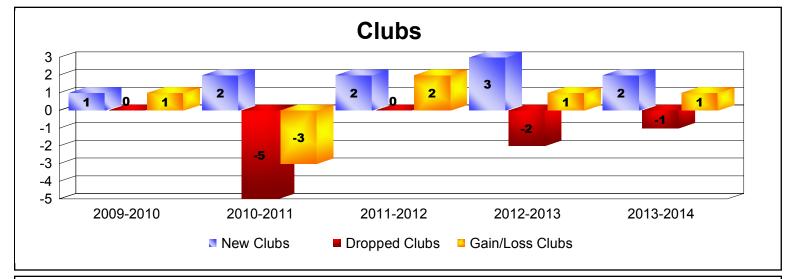

District G 2

As of June 2014 Cumulative

| Year      | New<br>Clubs | Dropped<br>Clubs | Gain/<br>Loss<br>Clubs | New<br>Members | Charter<br>Members | Reinstate<br>Members | Transfer<br>Members | Total<br>Member<br>Added | Total<br>Members<br>Dropped | Gain/<br>Loss<br>Members |
|-----------|--------------|------------------|------------------------|----------------|--------------------|----------------------|---------------------|--------------------------|-----------------------------|--------------------------|
| 2009-2010 | 1            | 0                | 1                      | 177            | 30                 | 19                   | 0                   | 226                      | -156                        | 70                       |
| 2010-2011 | 2            | -5               | -3                     | 85             | 47                 | 4                    | 0                   | 136                      | -245                        | -109                     |
| 2011-2012 | 2            | 0                | 2                      | 93             | 85                 | 13                   | 0                   | 191                      | -197                        | -6                       |
| 2012-2013 | 3            | -2               | 1                      | 162            | 80                 | 21                   | 1                   | 264                      | -194                        | 70                       |
| 2013-2014 | 2            | -1               | 1                      | 137            | 81                 | 25                   | 1                   | 244                      | -244                        | 0                        |
| Average   | 2            | -2               | 0                      | 131            | 65                 | 16                   | 0                   | 212                      | -207                        | 5                        |