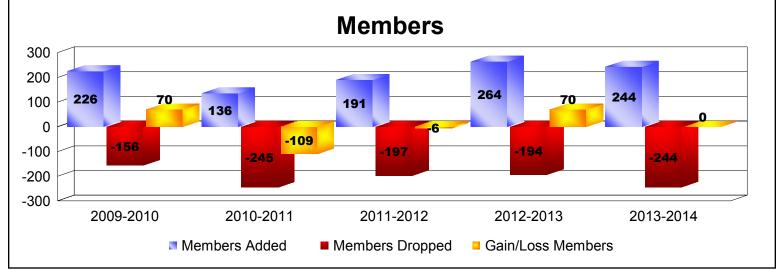

District G 2

As of June 2014 Cumulative

| Year      | New<br>Clubs | Dropped<br>Clubs | Gain/<br>Loss<br>Clubs | New<br>Members | Charter<br>Members | Reinstate<br>Members | Transfer<br>Members | Total<br>Member<br>Added | Total<br>Members<br>Dropped | Gain/<br>Loss<br>Members |
|-----------|--------------|------------------|------------------------|----------------|--------------------|----------------------|---------------------|--------------------------|-----------------------------|--------------------------|
| 2009-2010 | 1            | 0                | 1                      | 177            | 30                 | 19                   | 0                   | 226                      | -156                        | 70                       |
| 2010-2011 | 2            | -5               | -3                     | 85             | 47                 | 4                    | 0                   | 136                      | -245                        | -109                     |
| 2011-2012 | 2            | 0                | 2                      | 93             | 85                 | 13                   | 0                   | 191                      | -197                        | -6                       |
| 2012-2013 | 3            | -2               | 1                      | 162            | 80                 | 21                   | 1                   | 264                      | -194                        | 70                       |
| 2013-2014 | 2            | -1               | 1                      | 137            | 81                 | 25                   | 1                   | 244                      | -244                        | 0                        |
| Average   | 2            | -2               | 0                      | 131            | 65                 | 16                   | 0                   | 212                      | -207                        | 5                        |