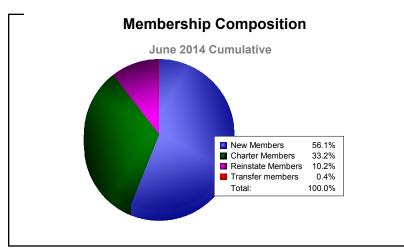

District G 2

As of June 2014 Cumulative

| Year      | New<br>Clubs | Dropped<br>Clubs | Gain/<br>Loss<br>Clubs | New<br>Members | Charter<br>Members | Reinstate<br>Members | Transfer<br>Members | Total<br>Member<br>Added | Total<br>Members<br>Dropped | Gain/<br>Loss<br>Members |
|-----------|--------------|------------------|------------------------|----------------|--------------------|----------------------|---------------------|--------------------------|-----------------------------|--------------------------|
| 2009-2010 | 1            | 0                | 1                      | 177            | 30                 | 19                   | 0                   | 226                      | -156                        | 70                       |
| 2010-2011 | 2            | -5               | -3                     | 85             | 47                 | 4                    | 0                   | 136                      | -245                        | -109                     |
| 2011-2012 | 2            | 0                | 2                      | 93             | 85                 | 13                   | 0                   | 191                      | -197                        | -6                       |
| 2012-2013 | 3            | -2               | 1                      | 162            | 80                 | 21                   | 1                   | 264                      | -194                        | 70                       |
| 2013-2014 | 2            | -1               | 1                      | 137            | 81                 | 25                   | 1                   | 244                      | -244                        | 0                        |
| Average   | 2            | -2               | 0                      | 131            | 65                 | 16                   | 0                   | 212                      | -207                        | 5                        |